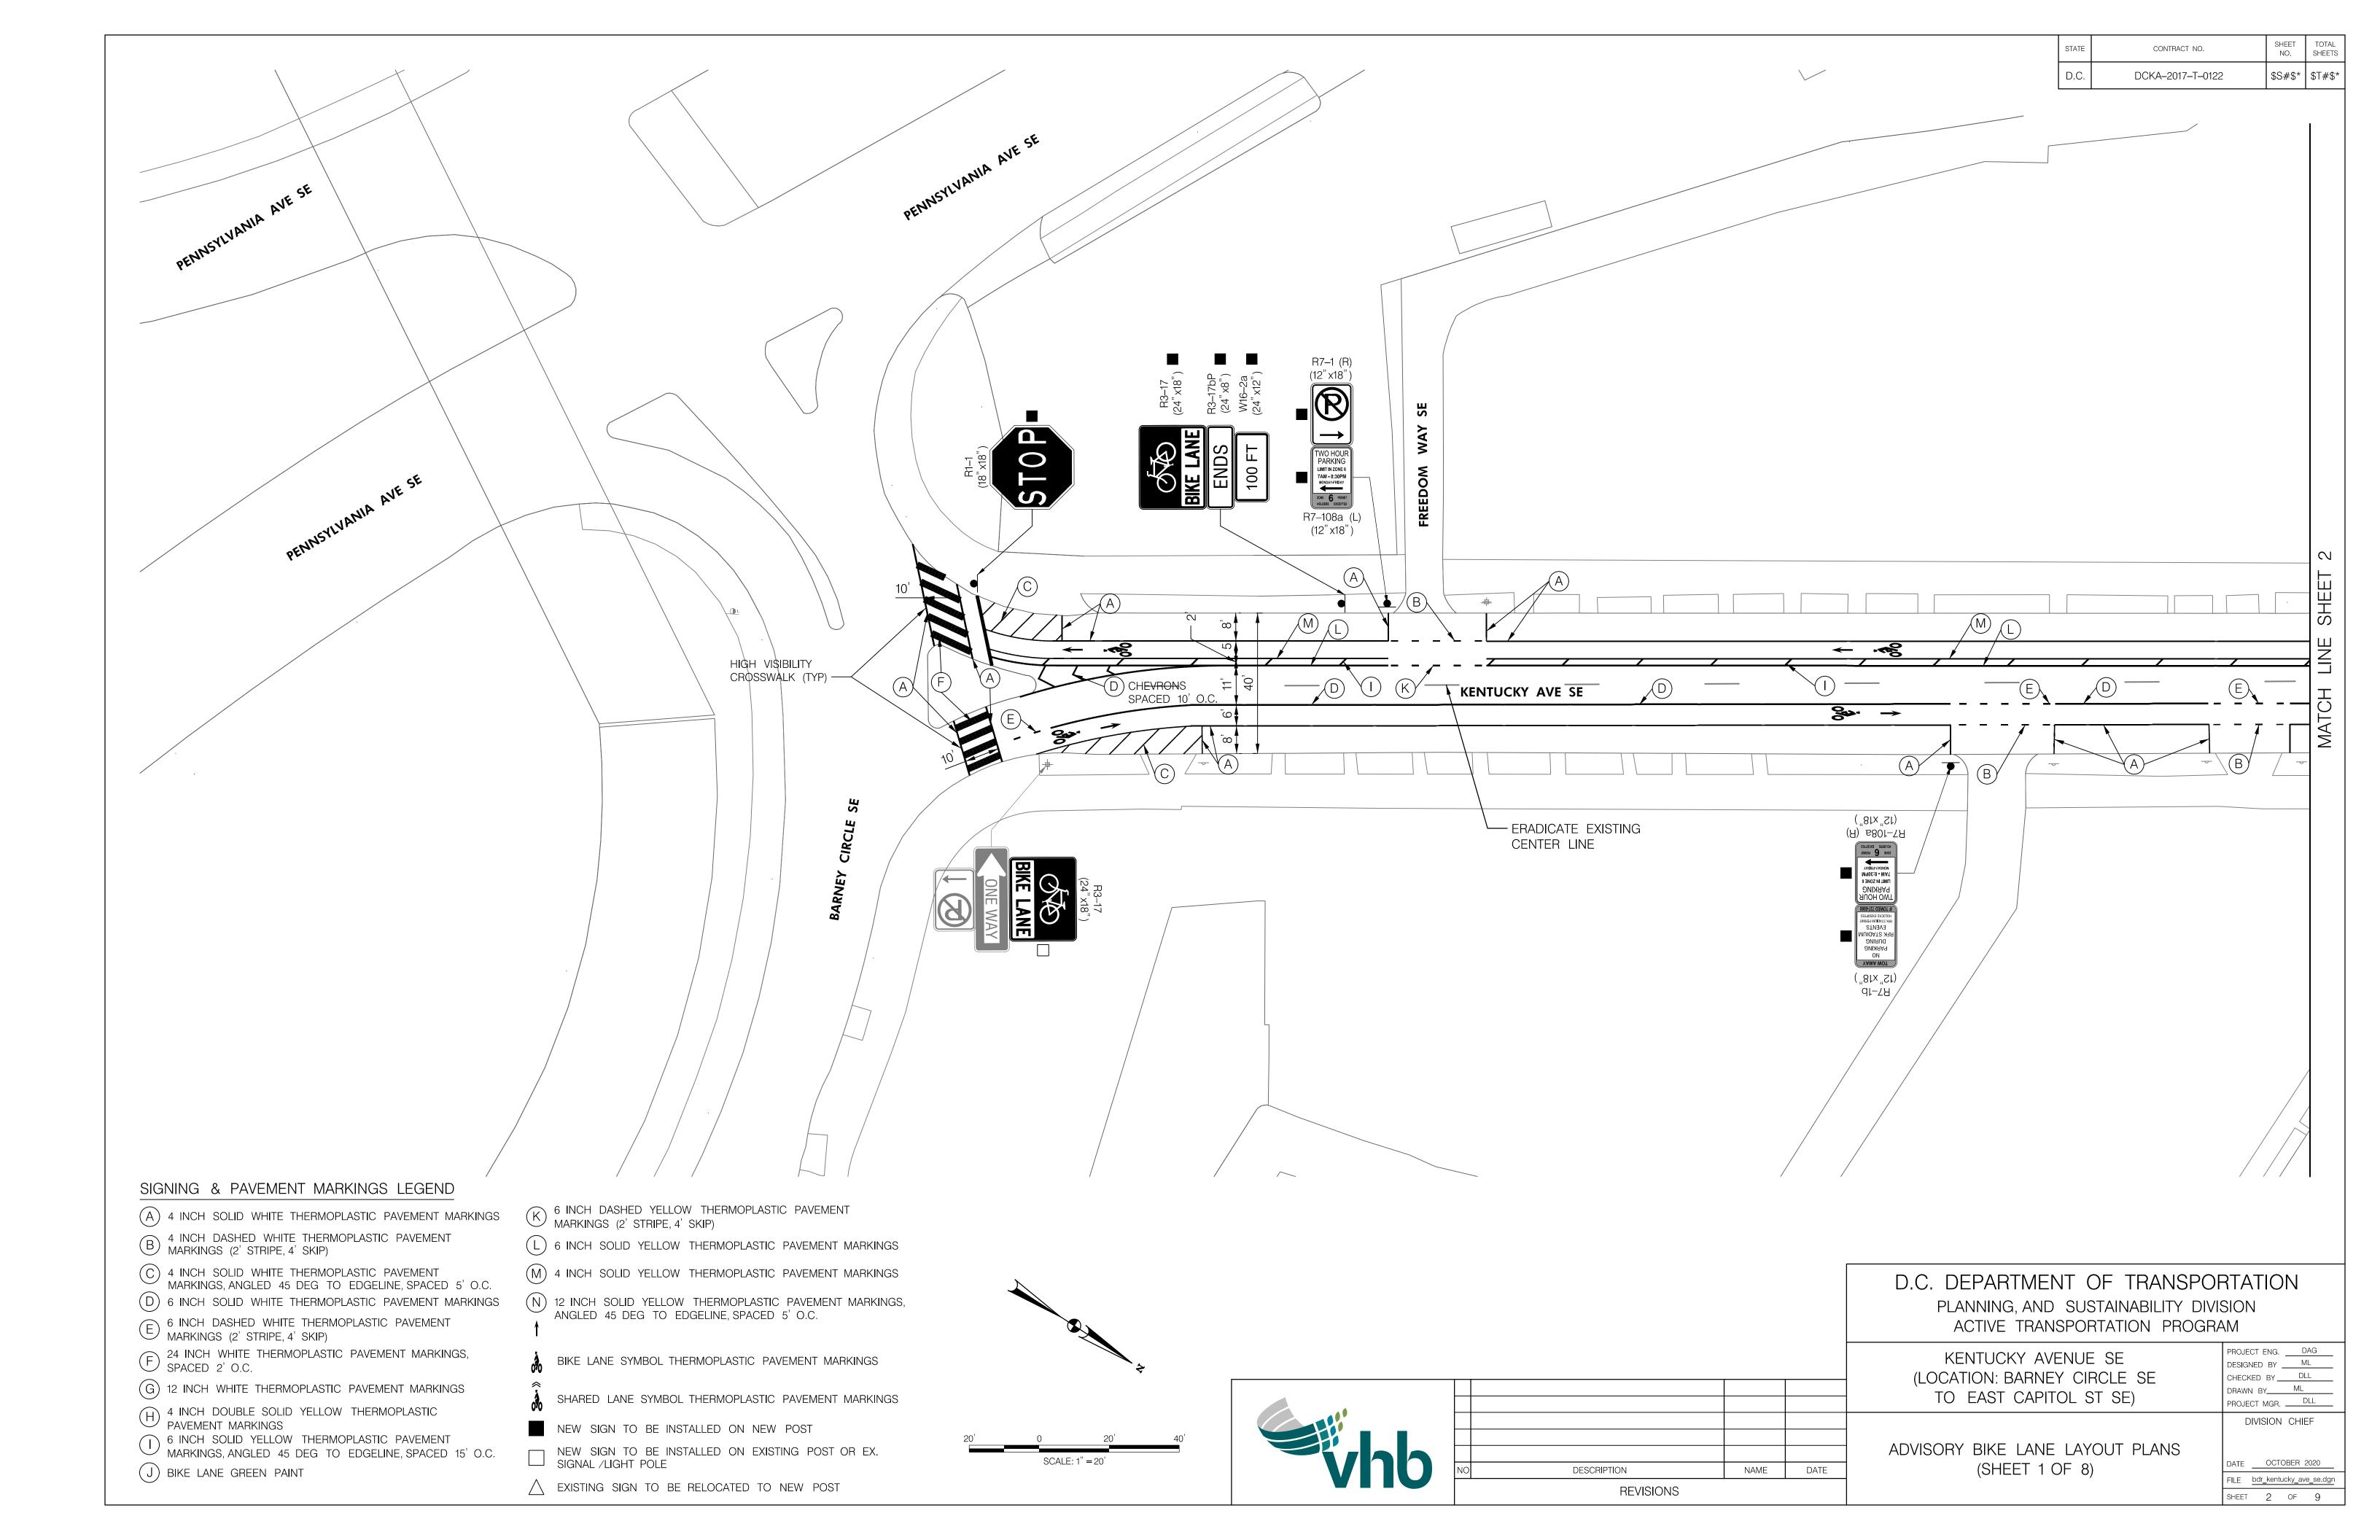

## DISTRICT OF COLUMBIA DEPARTMENT OF TRANSPORTATION

District Department of Transportation

INDEX OF SHEETS

- 1. TITLE SHEET
- 2-9. ADVISORY BIKE LANE LAYOUT PLANS

T KENTUCKY AVENUE SE FROM BARNEY CIRCLE SE TO EAST CAPITOL STREET SE

SEPARATED & ADVISORY BIKE LANES
PRELIMINARY PLANS

PRELIMINARY PLANS
NOT FOR CONSTRUCTION
OCTOBER 2020

D.C. DEPARTMENT OF TRANSPORTATION PLANNING AND SUSTAINABILITY DIVISION

ACTIVE TRANSPORTATION PROGRAM

KENTUCKY AVENUE SE

PROJ
DESIG

(LOCATION: BARNEY CIRCLE SE TO

EAST CAPITOL ST SE)

DESIGNED BY ML, MJB

CHECKED BY DLL

DRAWN BY ML, MJB

PROJECT MGR. DLL

PROJECT MGR. DLL
DIVISION CHIEF

DATE OCTOBER 2020

FILE title\_kentucky\_ave\_se.dgn

SHEET 1 OF 9

TITLE SHEET