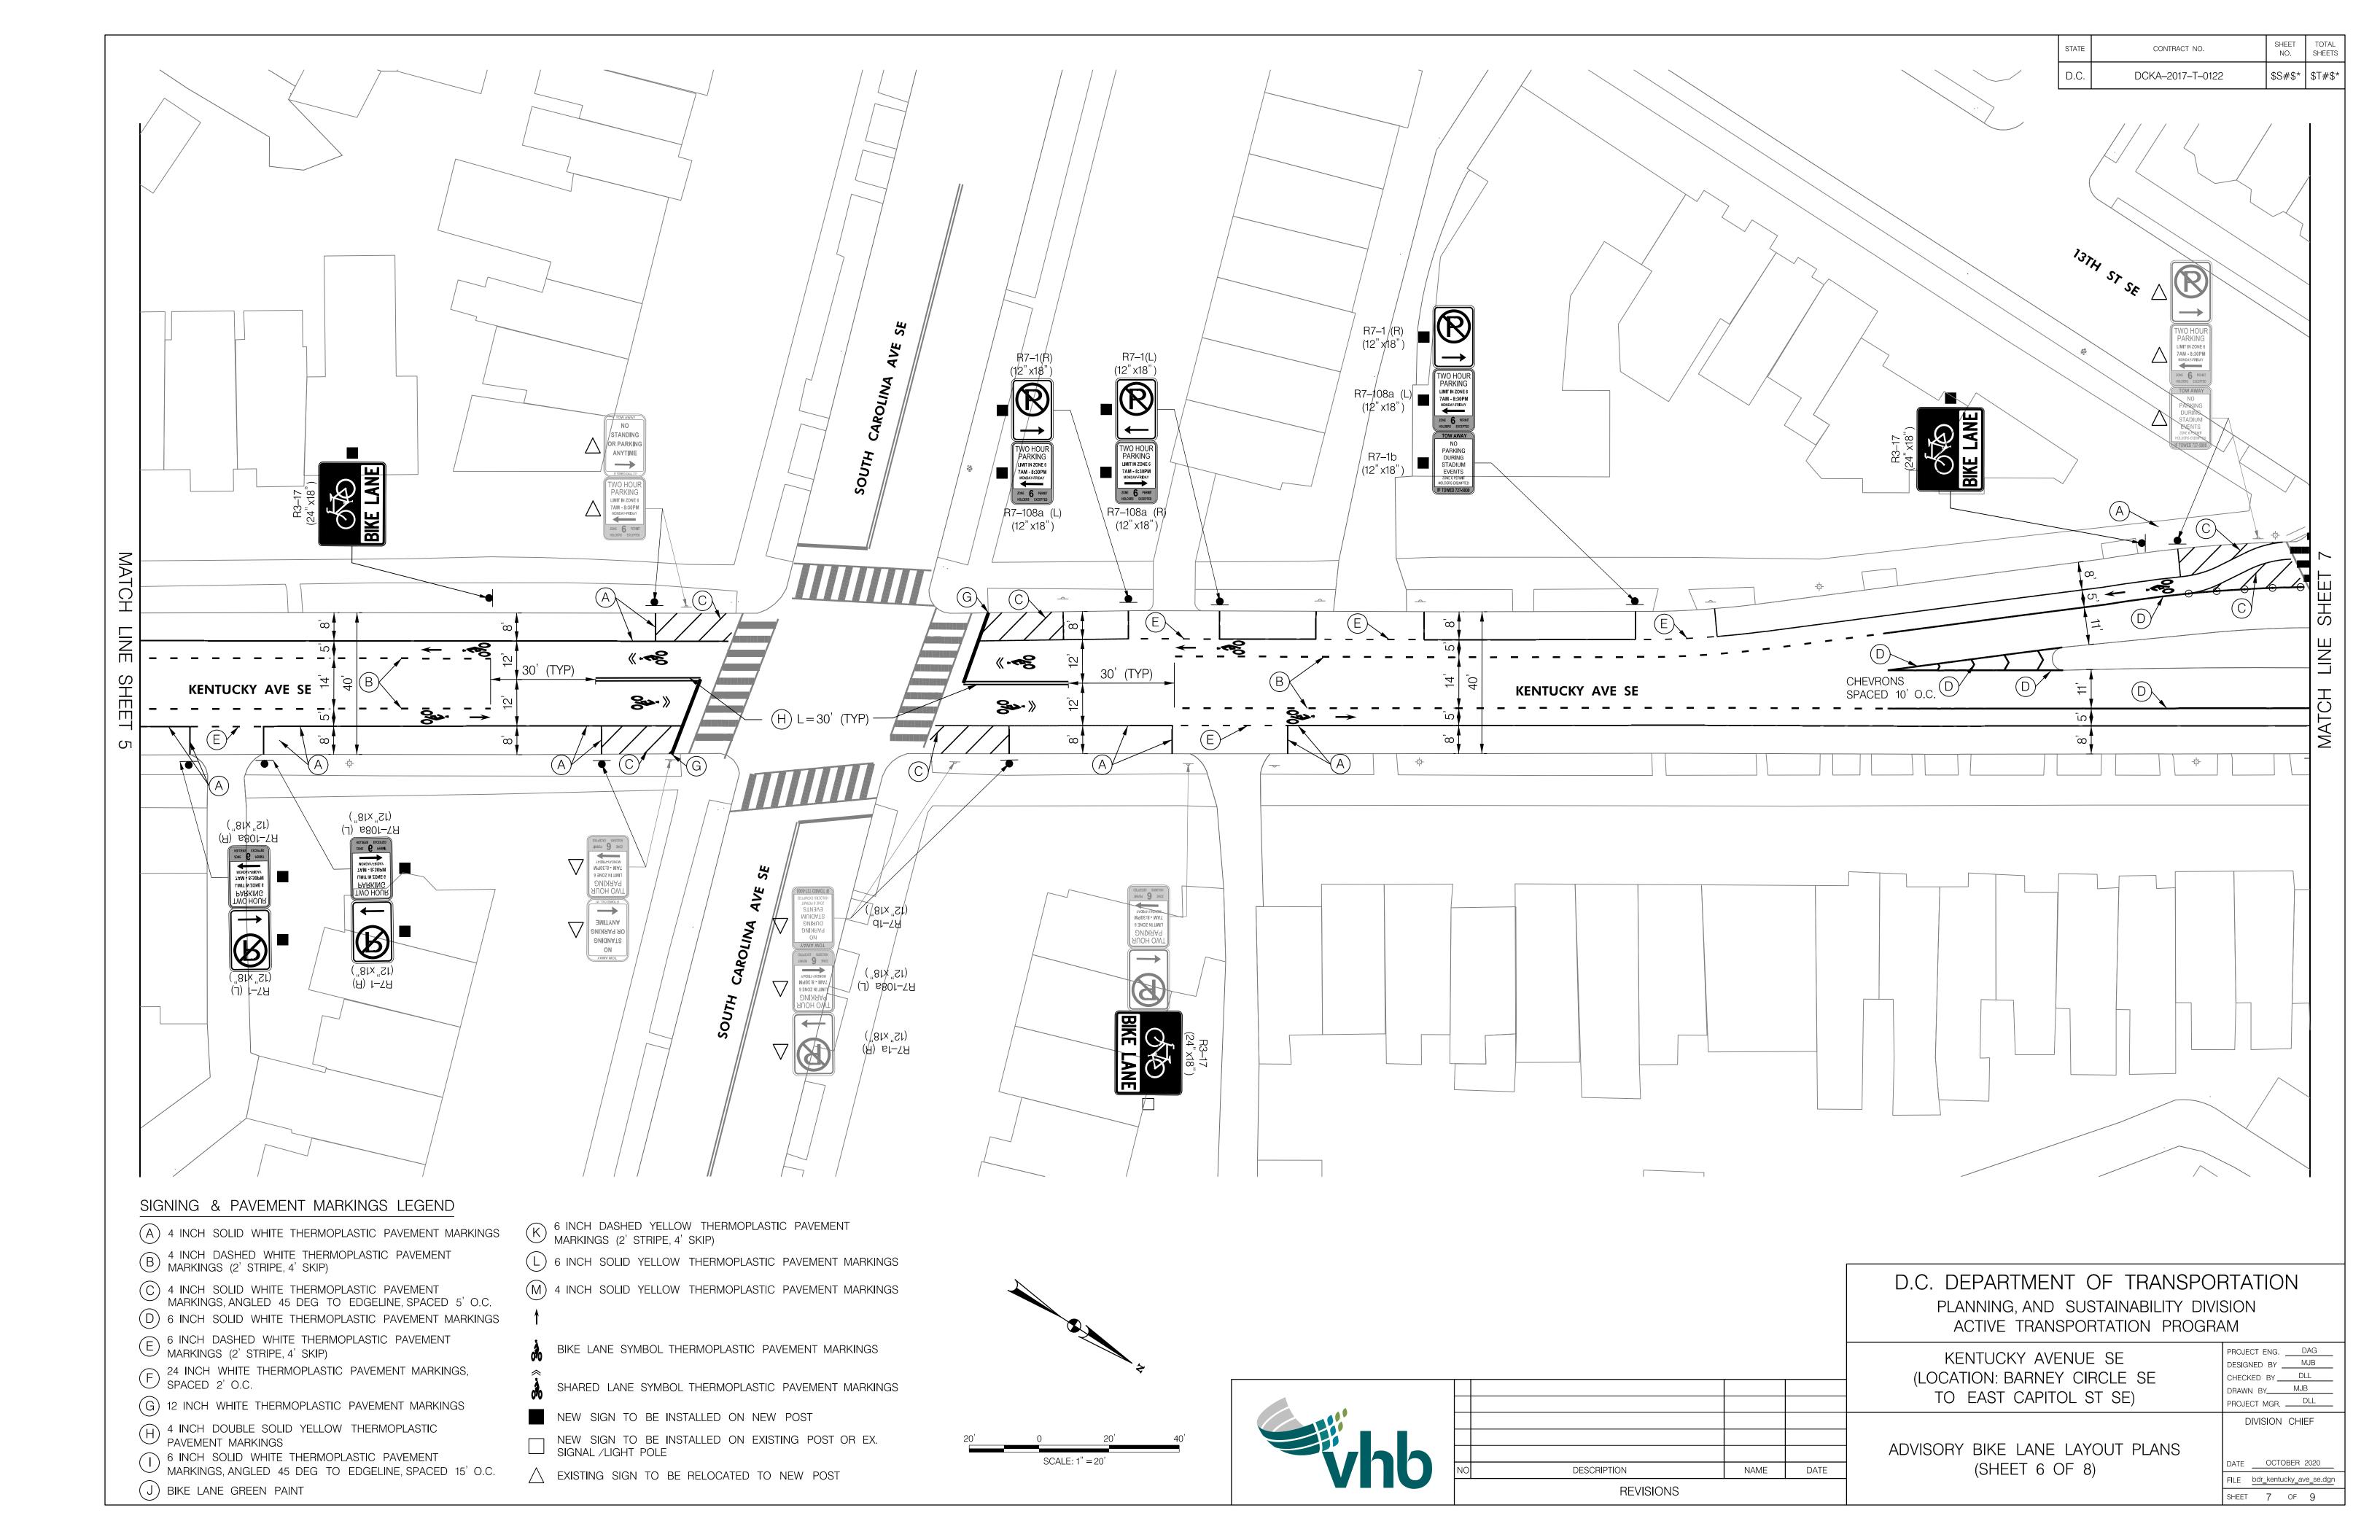

## DISTRICT OF COLUMBIA DEPARTMENT OF TRANSPORTATION

District Department of Transportation

INDEX OF SHEETS

- 1. TITLE SHEET
- 2-9. ADVISORY BIKE LANE LAYOUT PLANS

T KENTUCKY AVENUE SE FROM BARNEY CIRCLE SE TO EAST CAPITOL STREET SE