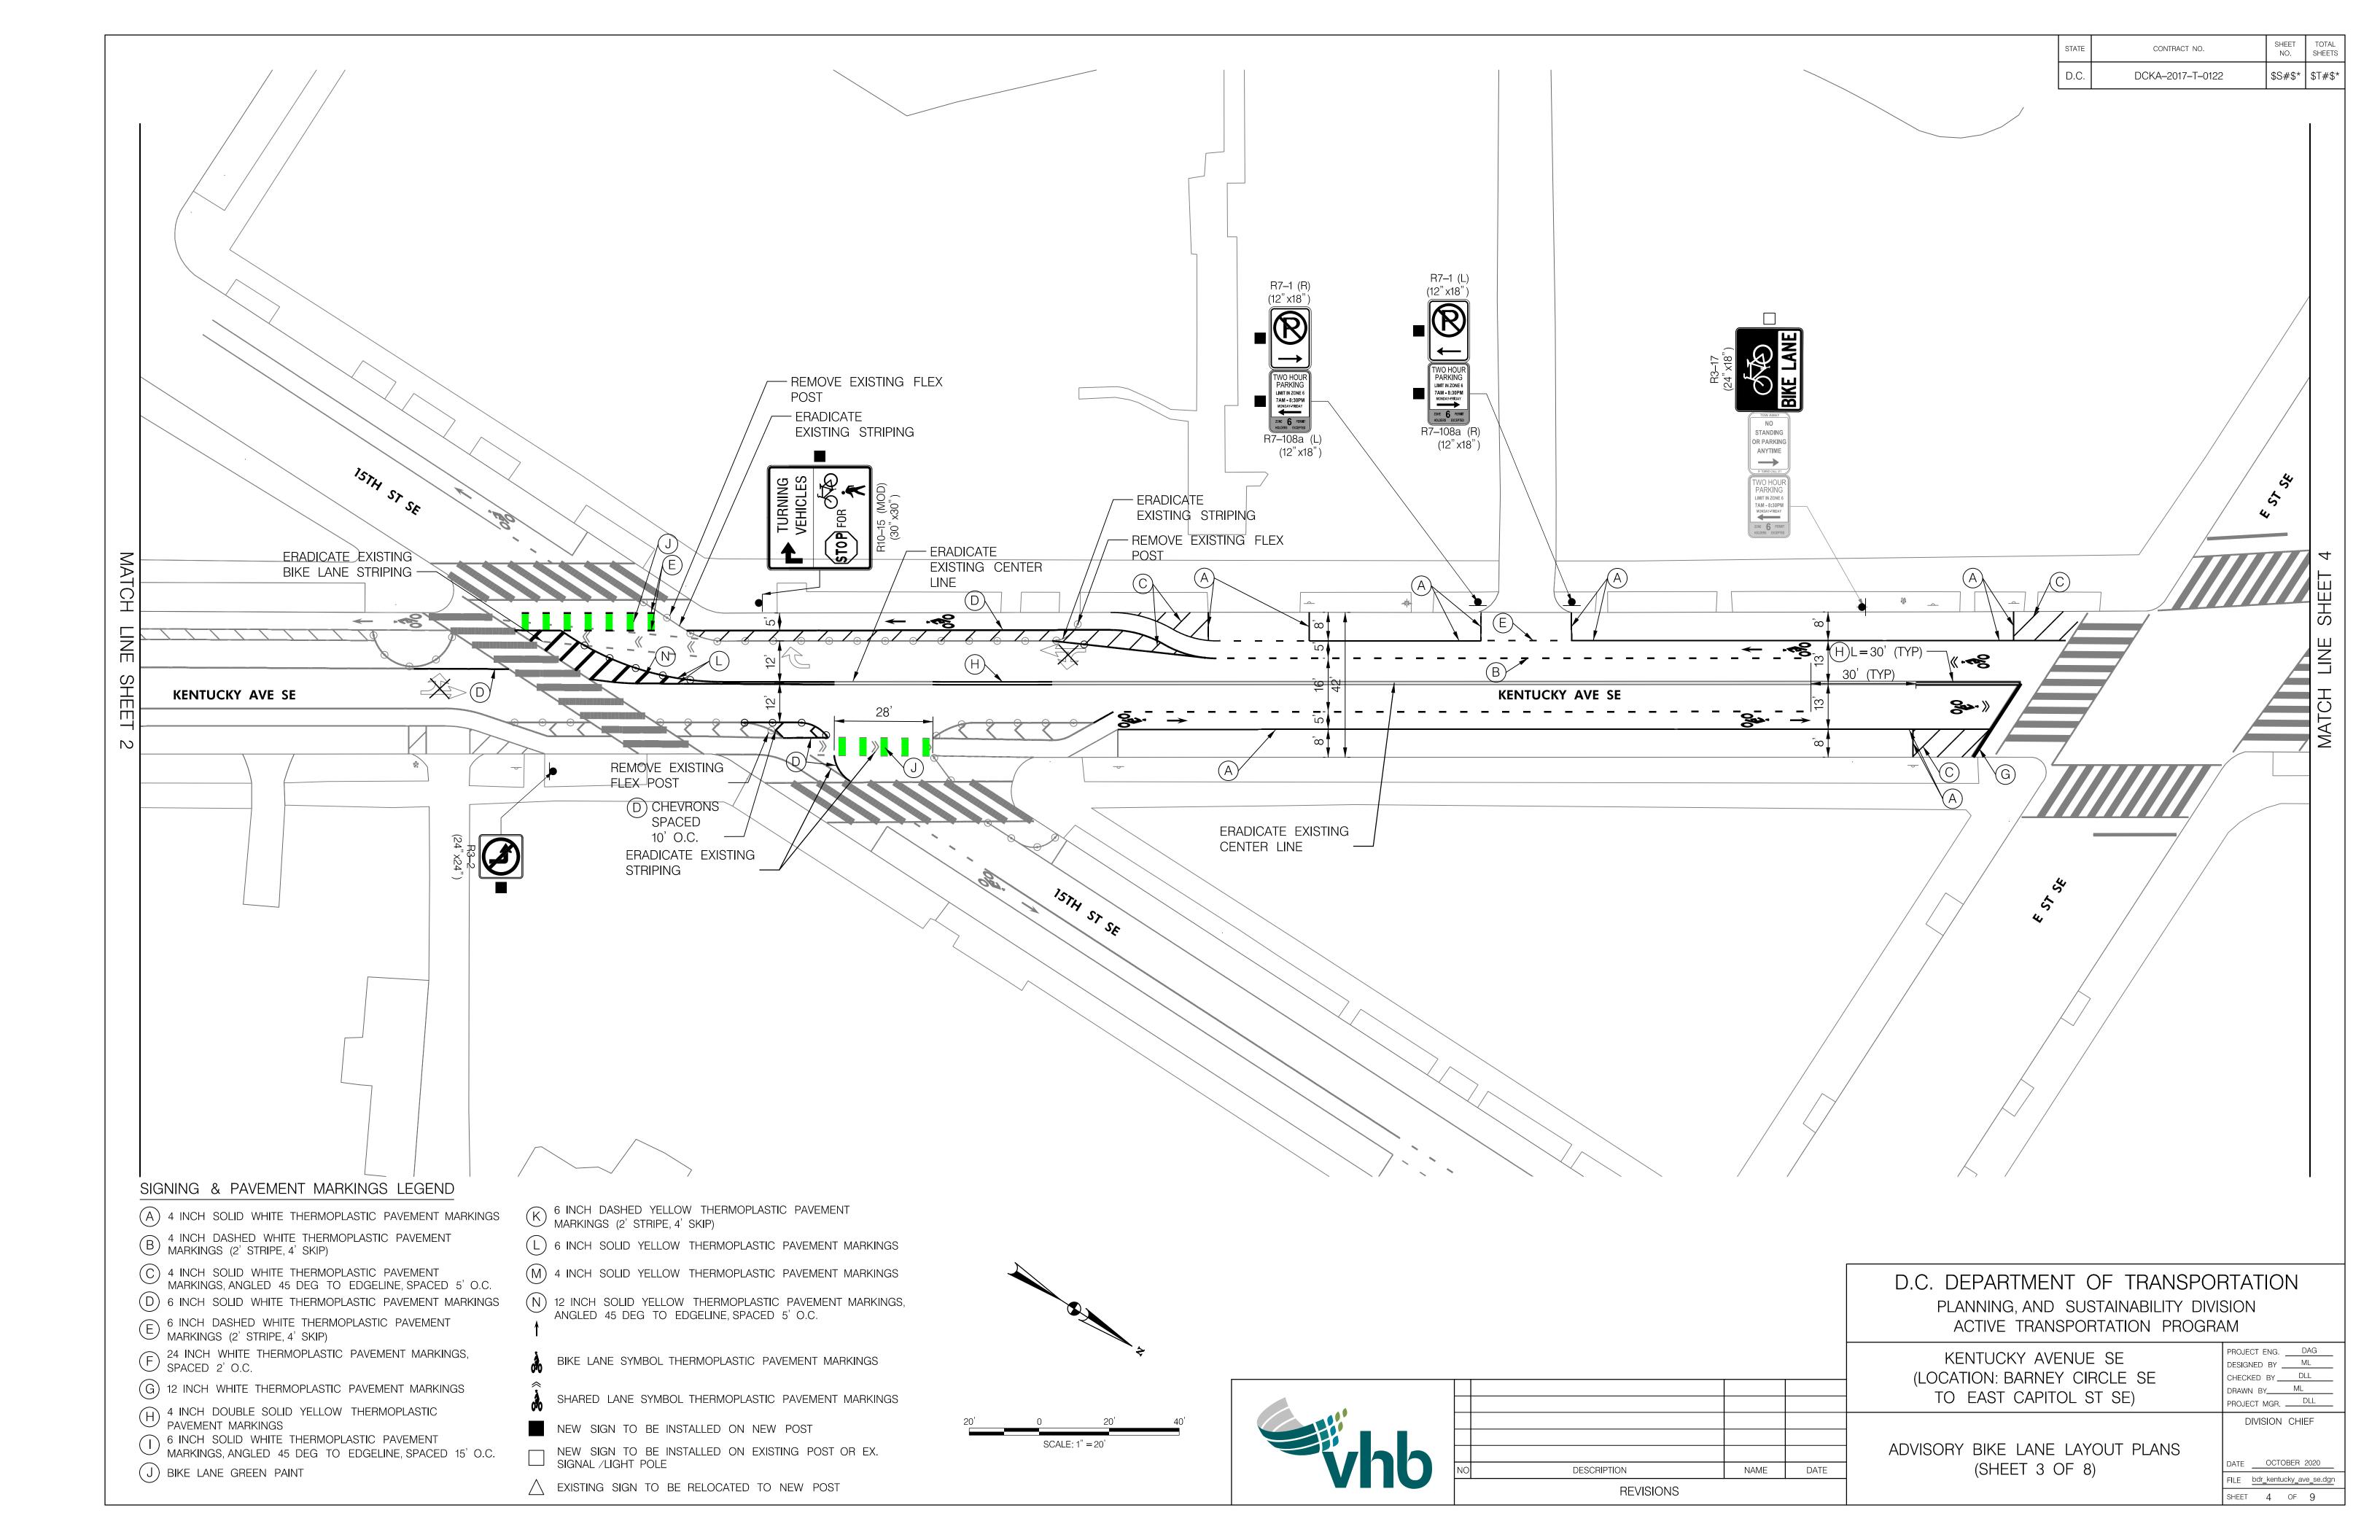

## DISTRICT OF COLUMBIA DEPARTMENT OF TRANSPORTATION

District Department of Transportation

INDEX OF SHEETS

- 1. TITLE SHEET
- 2-9. ADVISORY BIKE LANE LAYOUT PLANS

T KENTUCKY AVENUE SE FROM BARNEY CIRCLE SE TO EAST CAPITOL STREET SE